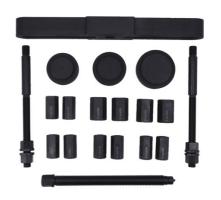

## **Adjustable Hub Puller - HGV**

Designed to allow the technician to pull off heavy HGV wheel hubs in a controlled manner. Supplied with multiple wheel stud adaptors and an adjustment range of 110 to 448mm PCD.

## **Additional Information**

- Applications include but not restricted to: Fuso, Hino, MAN, DAF, Mercedes-Benz, Renault, Scania, Sauer, Volvo.
- Thread adaptors include M18 x 1.5mm, M20 x 1.5mm, M22 x 1.5mm, M24 x 1.5mm, M30 x 1.5mm, 7/8" BSF.
- Supplied with 3 axle pressure plates (95mm Dia. 110mm Dia. 90mm Dia.).
- · Always keep threaded adaptors & the force screw well lubricated with clean molybdenum disulphide grease.
- · Supplied in a metal tin for safe workshop storage.